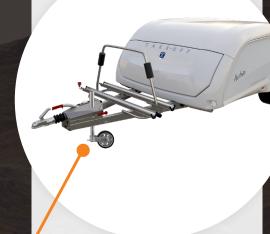

## Gasbottle compartment and bike carrier

With the option of a bike carrier on the drawbar, you can easily take your bikes on vacation.

For equipment levels, check our website.

**Create your own TakeOff at** www.easycaravanning.com/en/configurator