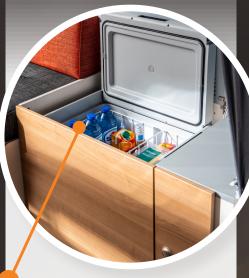

### **Cool box**

With the built-in and removable cool box, you are always assured of cooled food and drinks.