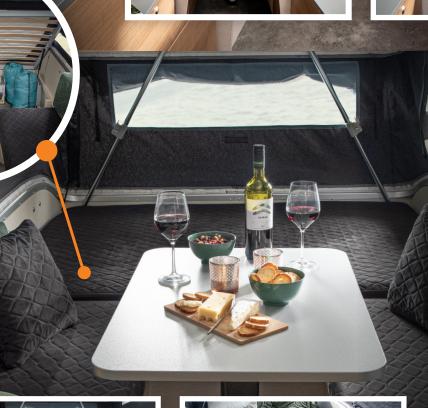

## TakeOff with 'train-seat layout'

The TakeOff is equipped as standard with a multi-functional dinette in which the benches are divided into a so-called 1/3 - 2/3split in longitudinal direction. In no time at all, the handy table can be positioned in the back near the kitchen as well as in the front. With the optional extension to the U-seat group (standard on the TakeOff Xcite), as many as 6 seats can be created. Or, for example, you can enjoy lounging against the front wall with your legs stretched out backwards: relax! Thanks to the multi-functional layout you have access to a kingsize bed of 2.05 x 1.60 m for the night.

## layout'

TakeOff 'semi-fixed bed

With the new semi-fixed-bed floor plan, a seating area can be quickly created in the daytime to enjoy breakfast together if it is still a bit chilly outside, for example. Just pull the bed back a little on the comfortable slatted frame, lift the new clever table, put the back cushions against the wall and ... done! Under the bed you have a huge luggage compartment that is always easily accessible thanks to the convenient lifting construction with gas springs. As with the TakeOff with its so-called "train seat", the dimensions of the king-size bed of 2.05 x 1.60 m are unique in the world of mobile leisure. Sleeping without worries like at home that's what we are all about.