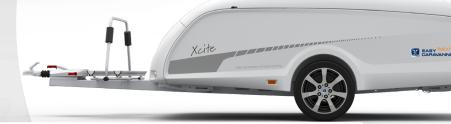

## Gasbottle compartment and bike carrier

With the option of a bike carrier on the drawbar, you can easily take your bikes on vacation.

For equipment levels, check our website.

**Create your own TakeOff at** www.easycaravanning.com/en/configurator

#### **Exterior**

The TakeOff Sport and the TakeOff Xcite are each with their own striping, alloy wheels and badges.

Paganelstraat 12 7821 AA Emmen The Netherlands

+31 (0)591 668 966 info@easycaravanning.com www.easycaravanning.com