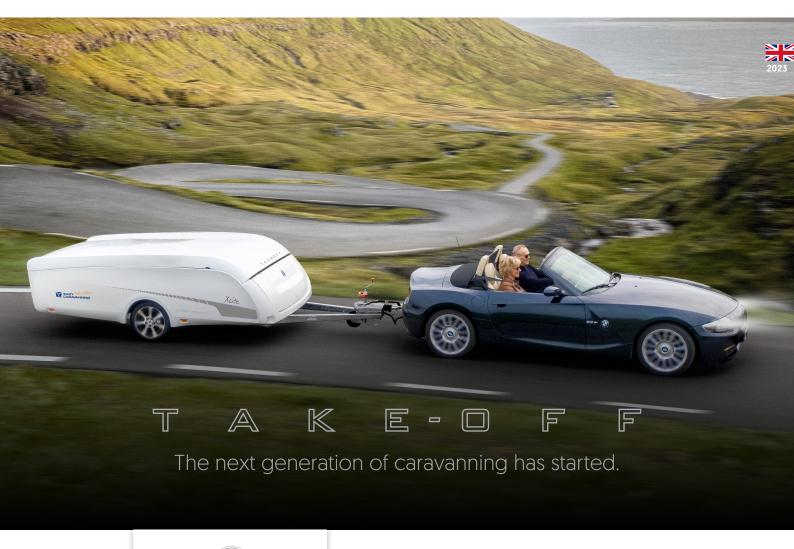

# The best of both worlds

The TakeOff is a new and unique innovation in the world of camping. The design is a cross-over of a traditional touring caravan and a folding trailer, the best of both worlds. The TakeOff is automatically unveiled, with just a few small actions within 30 seconds completely ready for use. Whether it's for a coffee break during a stopover or at the campsite. You decide. TakeOff!