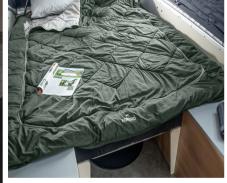

## layout'

TakeOff 'semi-fixed bed

With the new semi-fixed-bed floor plan, a seating area can be quickly created in the daytime to enjoy breakfast together if it is still a bit chilly outside, for example. Just pull the bed back a little on the comfortable slatted frame, lift the new clever table, put the back cushions against the wall and ... done! Under the bed you have a huge luggage compartment that is always easily accessible thanks to the convenient lifting construction with gas springs. As with the TakeOff with its so-called "train seat", the dimensions of the king-size bed of 2.05 x 1.60 m are unique in the world of mobile leisure. Sleeping without worries like at home that's what we are all about.