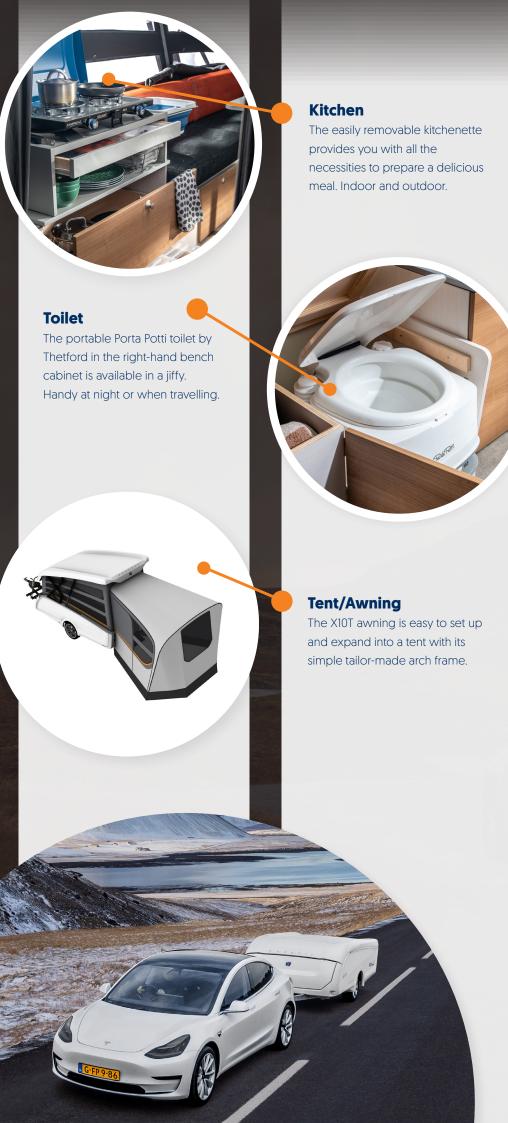

## Gasbottle compartment and bike carrier

With the option of a bike carrier on the drawbar, you can easily take your bikes on vacation.

For equipment levels, check our website.

**Create your own TakeOff at** www.easycaravanning.com/en/configurator