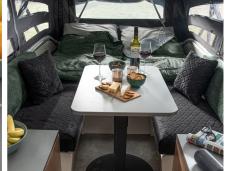

## TakeOff with 'train-seat layout'

The TakeOff is equipped as standard with a multi-functional dinette in which the benches are divided into a so-called 1/3 - 2/3split in longitudinal direction. In no time at all, the handy table can be positioned in the back near the kitchen as well as in the front. With the optional extension to the U-seat group (standard on the TakeOff Xcite), as many as 6 seats can be created. Or, for example, you can enjoy lounging against the front wall with your legs stretched out backwards: relax! Thanks to the multi-functional layout you have access to a kingsize bed of 2.05 x 1.60 m for the night.