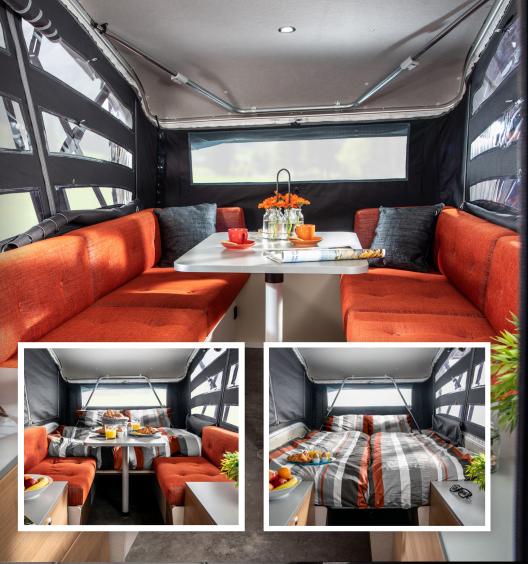

## TakeOff with 'train-seat layout'

The TakeOff is equipped as standard with a multi-functional dinette in which the benches are divided into a so-called 1/3 - 2/3split in longitudinal direction. In no time at all, the handy table can be positioned in the back near the kitchen as well as in the front. With the optional extension to the U-seat group (standard on the TakeOff Xcite), as many as 6 seats can be created. Or, for example, you can enjoy lounging against the front wall with your legs stretched out backwards: relax! Thanks to the multi-functional layout you have access to a kingsize bed of 2.05 x 1.60 m for the night.

## layout'

TakeOff 'semi-fixed bed

With the new semi-fixed-bed floor plan, a seating area can be quickly created in the daytime to enjoy breakfast together if it is still a bit chilly outside, for example. Just pull the bed back a little on the comfortable slatted frame, lift the new clever table, put the back cushions against the wall and ... done! Under the bed you have a huge luggage compartment that is always easily accessible thanks to the convenient lifting construction with gas springs. As with the TakeOff with its so-called "train seat", the dimensions of the king-size bed of 2.05 x 1.60 m are unique in the world of mobile leisure. Sleeping without worries like at home that's what we are all about.