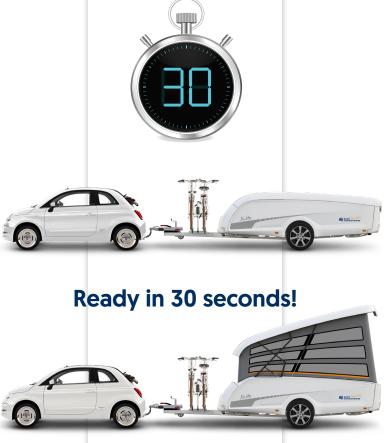

# The best of both worlds

The TakeOff is a new and unique innovation in the world of camping. The design is a cross-over of a traditional touring caravan and a folding trailer, the best of both worlds. The TakeOff is automatically unveiled, with just a few small actions within 30 seconds completely ready for use. Whether it's for a coffee break during a stopover or at the campsite. You decide. TakeOff!